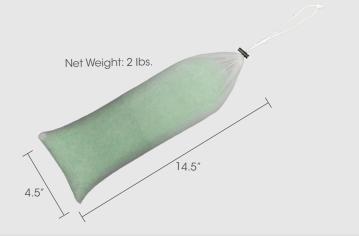

## **Ultra Beads**

Freshens 60 - 90 days!

Replace that old school Non-Para Super Block with the new and improved Ultra Beads. Ultra Beads were designed with an intense fragrance load to tackle those hard to fight odors often found in commercial settings.

- Freshens 60 90 days
- Professional strength for commercial odors
- More versatile than the Non-Para Super Block
- Less bulky
- Cost effective solution